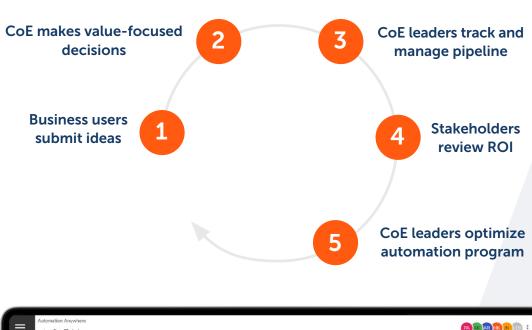

# **How CoE Manager works**

CoE Manager is a key component of the Automation Pathfinder Program, helping automation centers of excellence (CoEs) accelerate process discovery, citizen development, and broader automation success. CoE Manager is ready to go with minimal configurations needed for initial use. If you're an enterprise organization and you need advanced capabilities, configurability, and integrations to truly optimize the CoE performance, leverage CoE Manager Plus with pre-built integrations for Jira, ServiceNow, PowerAutomate, UIPath, and Blue Prism in addition to other custom configurations. Here is how it works:

CoE Manager allows teams to:

### Crowdsource ideas

Enable business users to submit automation ideas to accelerate pipeline generation from knowledgeable sources.

# Track and manage pipeline and ROI

Gain visibility and control over your automation lifecycle by tracking program data, targets, and progress from ideation to value realization.

# View the entire automation landscape

Gain a holistic view of pipeline and ROI across all automation efforts, including UiPath and Power Automate.

# Ensure automation governance

Leverage role-based access controls along with inbuilt approval workflows and user notifications.

# Source opportunities from anywhere

Use pre-built integrations to connect business applications like Jira and ServiceNow, or customize to your needs.

### Define and measure outcomes

Capture key value metrics like time and cost saved, or define your own KPIs, such as operational agility, cash flow, or sustainability.

<sup>\*</sup>Deloitte Global Intelligent Automation Survey 2022